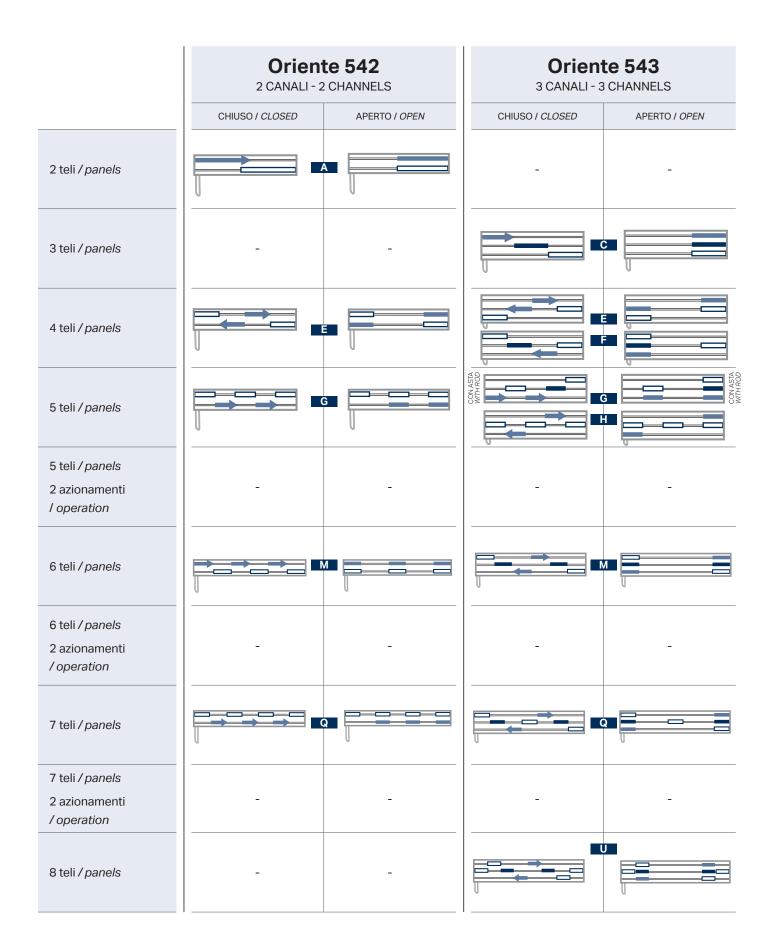

## Guida all'utilizzo

### DIRECTORY FOR USE

## LEGENDA / LEGEND

PANNELLO FISSO / STATIONARY PANEL PANNELLO DI COMANDO / CORD-OPERATED PANEL PANNELLO TRAINATO / DRAWN PANEL ART. 4211: ARRESTO TENDA / STOP SCREW

SOLO PER PANNELLI GUIDATI CON CORDE O CON ASTA DI MANOVRA

ONLY FOR PANELS MOVED BY CORDS OR BY ROD