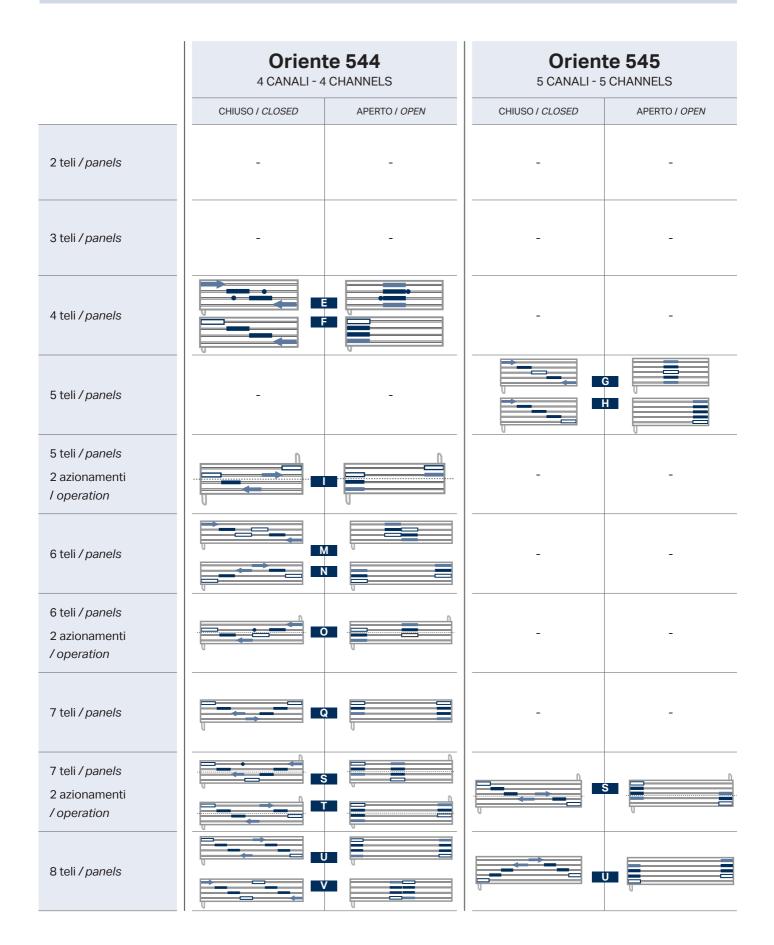

## Guida all'utilizzo

### DIRECTORY FOR USE

## LEGENDA / LEGEND

PANNELLO FISSO / STATIONARY PANEL PANNELLO DI COMANDO / CORD-OPERATED PANEL PANNELLO TRAINATO / DRAWN PANEL ART. 4211: ARRESTO TENDA / STOP SCREW

SOLO PER PANNELLI GUIDATI CON CORDE O CON ASTA DI MANOVRA

ONLY FOR PANELS MOVED BY CORDS OR BY ROD