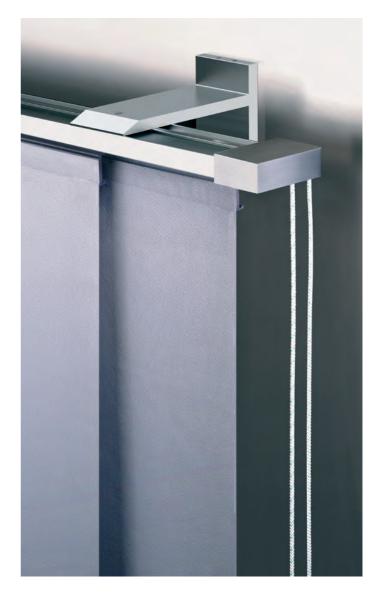

#### **GLI AZIONAMENTI**

Oriente offre ogni soluzione in termini di azionamento: **Azionamento manuale a pannelli liberi**. I teli vengono posizionati manualmente e sono sovrapponibili in qualsiasi posizione per tutta la superfice che si intende arredare con il sistema. **Azionamento manuale con asta di comando**. I teli sono agganciati l'uno all'altro in modo tale che il movimento di uno di essi provochi anche lo spostamento degli altri. **Azionamento a corde**. I teli sono, anche in questo caso, agganciati l'uno all'altro ma l'azionamento di essi è a corda. È una soluzione consigliabile per tutti i tessuti delicati. **Azionamento a motore**. Oriente permette l'utilizzo in parallelo con Power 541 o Power 571 sia azionamento a pulsante che wireless con comando radio R.F. M2net.

#### **OPERATING**

Oriente offers every solution in terms of actuation: **Not-hooked hand drawn panels**. The fabric panels are manually placed and are stackable in any position for the entire surface that you desire to decorate with the system. **Manual operation with control rod**. The curtains are attached one to the other, in such a way that the movement of one of them also causes the displacement of the other. **Drive to ropes**. The panels are, also in this case, hooked one to another but the operating is with cord. It is a advisable solution for all of the delicate fabrics. **Motorized**. Oriente can be used in parallel with Power 541/571 both by press switch and wireless with M2net solutions.