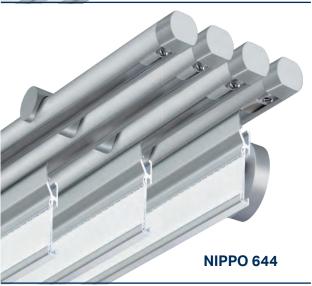

#### LA GAMMA

Nippo offre quattro sistemi per arredare spazi diversi: NIPPO 642 - sistema a 2 vie NIPPO 643 – sistema a 3 vie NIPPO 644 - sistema a 4 vie NIPPO 645 - sistema a 5 vie THE RANGE Nippo range offers four ways to furnish different spaces: NIPPO 642 - 2 ways system NIPPO 643 - 3 ways system

NIPPO 644 - 4 ways system NIPPO 645 - 5 ways system