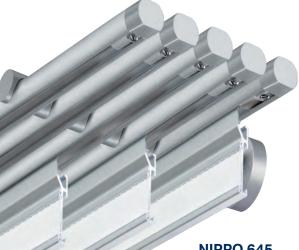

#### LA GAMMA

Nippo offre quattro sistemi per arredare spazi diversi: NIPPO 642 - sistema a 2 vie NIPPO 643 – sistema a 3 vie NIPPO 644 - sistema a 4 vie NIPPO 645 - sistema a 5 vie THE RANGE Nippo range offers four ways to furnish different spaces: NIPPO 642 - 2 ways system NIPPO 643 - 3 ways system

NIPPO 644 - 4 ways system NIPPO 645 - 5 ways system

#### **I COLORI**

Nippo è disponibile di serie nelle seguenti varianti colori: cromato e anodizzato argento satinato. È disponibile, su richiesta, con colorazioni speciali.

#### **COLOURS**

Nippo is, as a standard, available in the following colours: chromed and silver anodized. It is available, on demand, in special colours.

**NIPPO 645** 