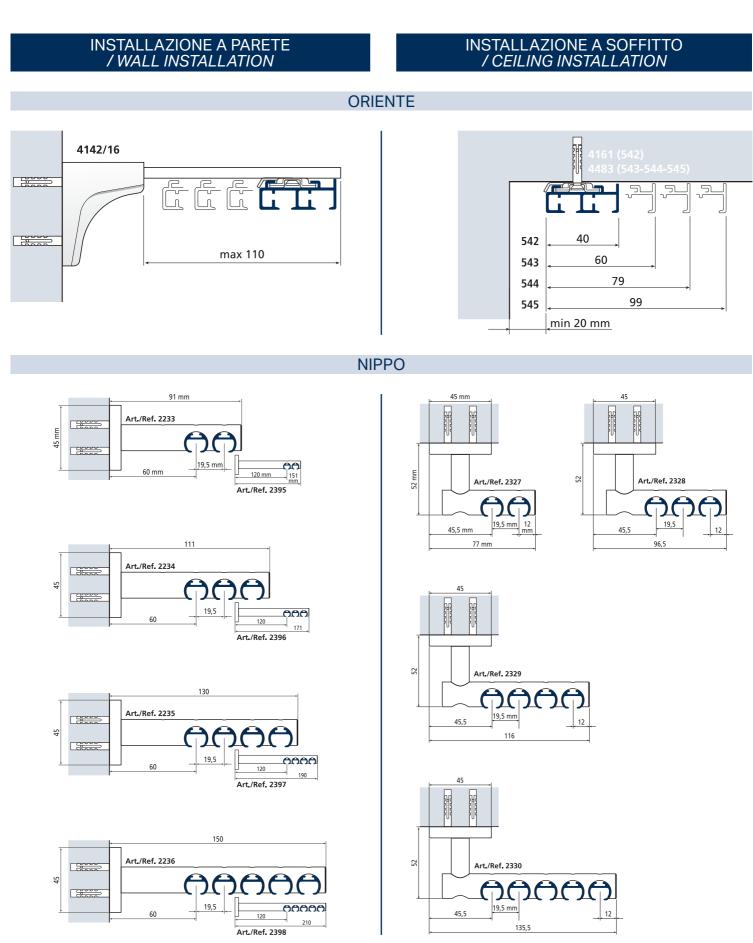

iesta per Oriente e Nippo con azionamento manuale e motorizzato.

*Ref.* 4337 - *it is the standard PVC system with Velcro on demand for Oriente and Nippo hand drawn, cord or motor operating.* 

#### Art. 540 - è il sistema in alluminio con velcro di serie per Nippo e può essere richiesto per Oriente con azionamento manuale ed a corde.

*Ref.* 540 - *it is an aluminium system with Velcro standard for Nippo, on demand for Oriente range.* 

## Guida all'utilizzo



### DIRECTORY FOR USE



## LEGENDA / LEGEND



PANNELLO FISSO / STATIONARY PANEL PANNELLO DI COMANDO / CORD-OPERATED PANEL PANNELLO TRAINATO / DRAWN PANEL ART. 4211: ARRESTO TENDA / STOP SCREW

SOLO PER PANNELLI GUIDATI CON CORDE O CON ASTA DI MANOVRA

ONLY FOR PANELS MOVED BY CORDS OR BY ROD



## Installazioni / Installations



f @ D mottura.com

MOTTURA