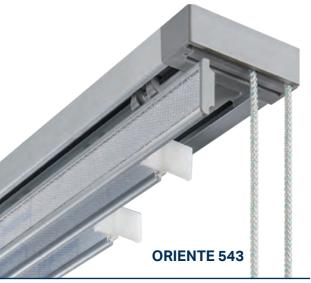

- Oriente 542 sistema a 2 vie. Oriente 543 - sistema a 3 vie.
- Oriente 544 sistema a 4 vie.
- Oriente 545 sistema a 5 vie.

Oriente 542 - 2 ways system Oriente 543 - 3 ways system Oriente 544 - 4 ways system

Oriente 545 - 5 ways system