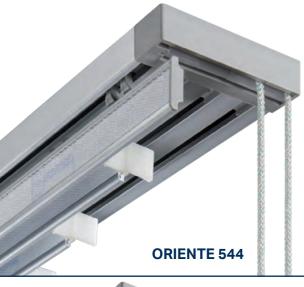

- Oriente 542 sistema a 2 vie. Oriente 543 - sistema a 3 vie.
- Oriente 544 sistema a 4 vie.
- Oriente 545 sistema a 5 vie.

Oriente 542 - 2 ways system Oriente 543 - 3 ways system Oriente 544 - 4 ways system

Oriente 545 - 5 ways system