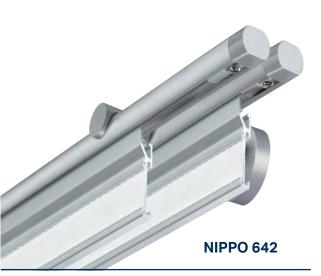

#### LA GAMMA

Nippo offre quattro sistemi per arredare spazi diversi: NIPPO 642 - sistema a 2 vie NIPPO 643 – sistema a 3 vie NIPPO 644 - sistema a 4 vie NIPPO 645 - sistema a 5 vie THE RANGE Nippo range offers four ways to furnish different spaces: NIPPO 642 - 2 ways system NIPPO 643 - 3 ways system