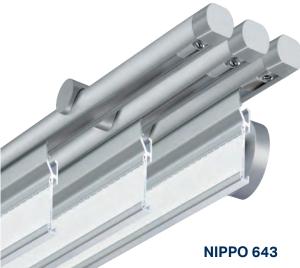

#### LA GAMMA

Nippo offre quattro sistemi per arredare spazi diversi: NIPPO 642 - sistema a 2 vie NIPPO 643 – sistema a 3 vie NIPPO 644 - sistema a 4 vie NIPPO 645 - sistema a 5 vie THE RANGE Nippo range offers four ways to furnish different spaces: NIPPO 642 - 2 ways system NIPPO 643 - 3 ways system