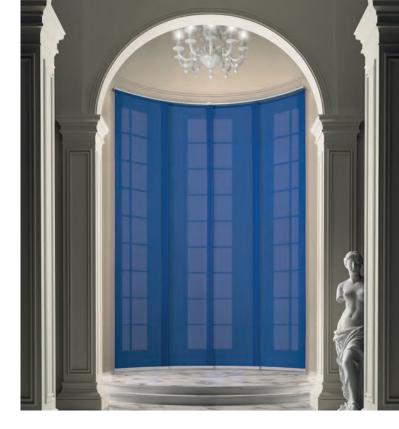

# TENDE A PANNELLO

PANEL TRACK SYSTEMS

Oriente è il programma di sistemi per tende a pannelli, l'ultima generazione di una linea di prodotto da sempre presente nell'offerta di sistemi tecnologici di Mottura. Funzionalità e qualità, come sempre, le priorità nei sistemi tecnologici Mottura. La gamma è:

#### A FULL RANGE

Oriente is the panels track systems program, the latest generation of a product line which has always been present in Mottura technological systems offer. Functionality and quality, as always, the priorities in Mottura technological systems. The offered range is: