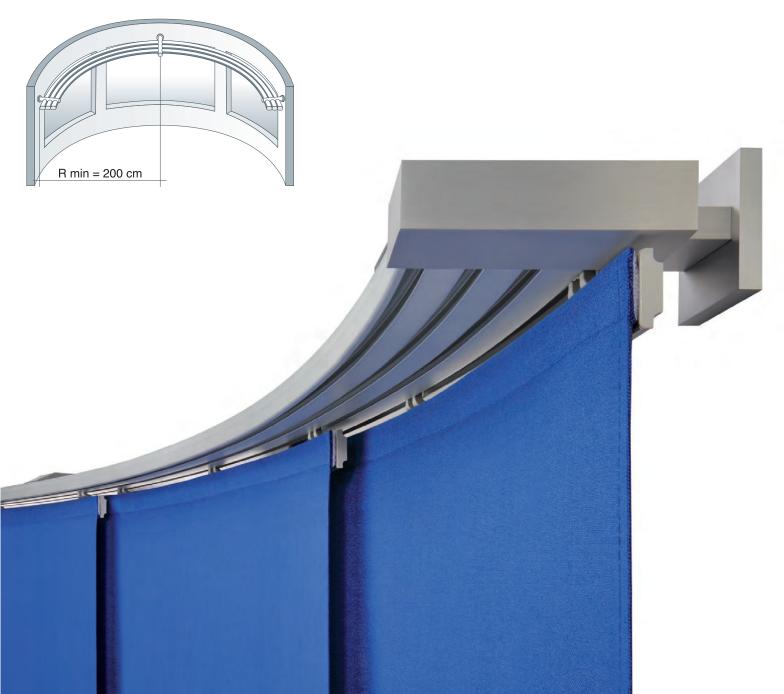

#### **CURVE AD AMPIO RAGGIO**

Oriente e Nippo sono sistemi curvabili ad ampio raggio. Da sempre la curvabilità è una delle caratteristiche prioritarie dei sistemi per tende in alluminio Mottura ed anche Oriente e Nippo rispondono a questa esigenza. Per tutti i sistemi Oriente e Nippo il raggio minimo di curvatura è 200 cm. L'azionamento dei sistemi curvi ad ampio raggio può essere manuale ed a motore per Oriente, esclusivamente manuale per Nippo.

#### LARGE RADIUS BENDS

Oriente and Nippo are continuous radius bendable systems. As always, the ability to be curved is one of priority characteristics of Mottura aluminium systems for curtains and also Oriente and Nippo respond to this need. Concerning Oriente and Nippo whole range, the minimum radius of curvature is 200 cm. Operating of large radius bended systems can be manual and motorized for Oriente, exclusively manual for Nippo.