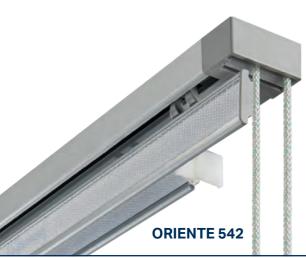

- Oriente 542 sistema a 2 vie. Oriente 543 - sistema a 3 vie.
- Oriente 544 sistema a 4 vie.
- Oriente 545 sistema a 5 vie.

Oriente 542 - 2 ways system Oriente 543 - 3 ways system Oriente 544 - 4 ways system

Oriente 545 - 5 ways system