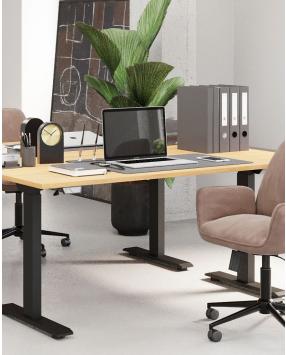

**Project:** Flexible Co-Working Space

Location: Metropolises and anywhere with a desire to meet up and work together

An inspiring office space for workers who are not willing to settle: Form sitting in an office chair to working on a standing desk over meeting up in a chill out area and welcoming clients, all in one room.

Anything is possible with spaces that are furnished with flexibility in mind.

**Project:** Meeting Room **Location:** Law firms, agencies, all offices

Most offices require a place to meet up and exchange ideas with no screens in between people. An extension table is the solution whenever the group of participants varies and the comfier the seats, the happier the results!