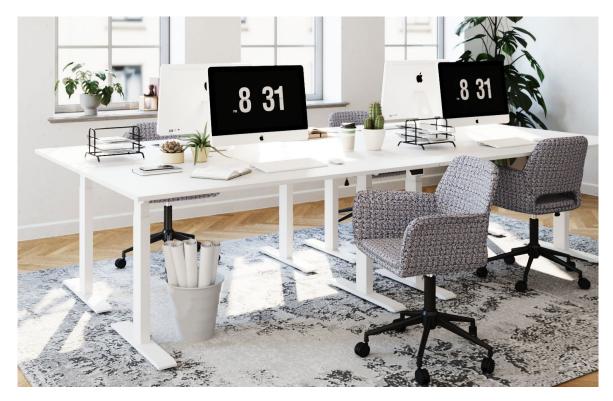

**Project:** Modern and bright workplace with a feminine touch Location: an urban location, start up vibe

A bright workspace for content creators and teams who enjoy a subtle yet glamorous atmosphere. Desks are functional and combined with elegant statement pieces, such as a shiny sideboard and brassy cloud-shaped lamps. Heavenly!