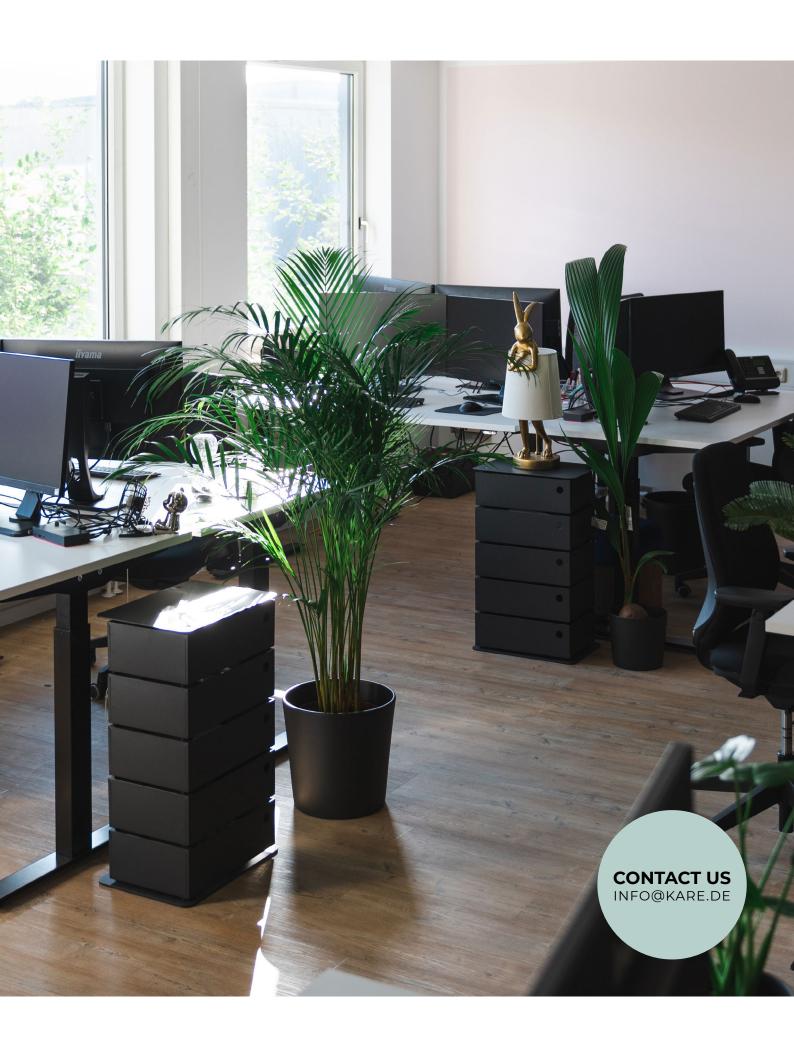

**Project:** Modern and bright workplace with a feminine touch Location: an urban location, start up vibe

A bright workspace for content creators and teams who enjoy a subtle yet glamorous atmosphere. Desks are functional and combined with elegant statement pieces, such as a shiny sideboard and brassy cloud-shaped lamps. Heavenly!