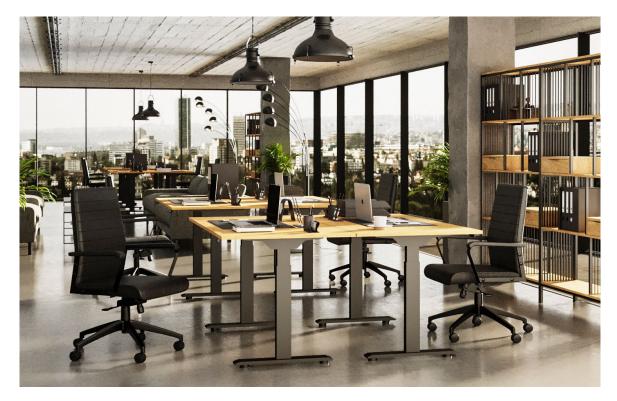

**Project:** Airy Office with an industrial feel **Location:** urban/suburban

An office space that caters to a larger team, tech agencies or consultancies. The space benefits from an industrial look and feel, paired with high qualitity wooden table tops and matching shelves, that divide the spacious room into smaller teams.