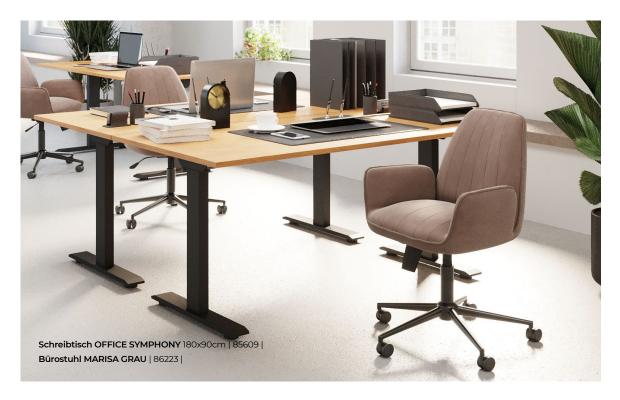

**Project:** Individual Office **Location:** Attached to an open-plan office or as a consultacy place for practices, law firms, etc

An office for the ones who prefer working quietly and on their own. a large table in a representative environment with seating facilities for guests, clients or subordinates.