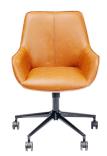

85 x 66 x 59 cm 86225

81 x 63 x 58 cm 86224

116 x 59 x 65 cm | **83870** |

118 x 75 x 75 cm

116 x 73 x 66 cm | **86128** |

116 x 69 x 71 cm 86 x 64 x 63 cm 86223

109 x 59 x 62 cm | **79946** |

109 x 59 x 62 cm 84739