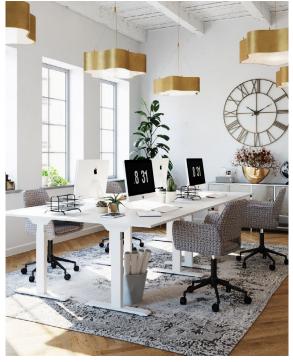

**Project:** Modern and bright workplace with a feminine touch Location: an urban location, start up vibe

A bright workspace for content creators and teams who enjoy a subtle yet glamorous atmosphere. Desks are functional and combined with elegant statement pieces, such as a shiny sideboard and brassy cloud-shaped lamps. Heavenly!