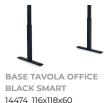

ACACIA DARK SWISS EDGE 24492 160x80 24493 180x90 24494 200x100 24502 240x100

OAK STRAIGHT EDGE 24526 160x80

BASE TAVOLA OFFICE BLACK 14473 115x200x70

**TABLE OFFICE HARMONY BLACK**84952 160x80
85613 180x90
85614 200x100

BASE TAVOLA OFFICE BLACK 14473 115x200x70

TABLE OFFICE SYMPHONY OAK BLACK 85249 160x80

TABLE OFFICE STARS 85623 180x90