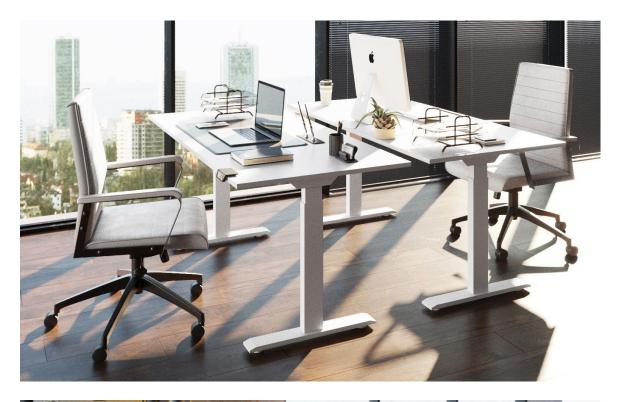

**Project:** Flexible Co-Working Space

Location: Metropolises and anywhere with a desire to meet up and work together

An inspiring office space for workers who are not willing to settle: Form sitting in an office chair to working on a standing desk over meeting up in a chill out area and welcoming clients, all in one room.