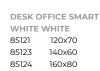

## **TAVOLA**OFFICE SMART SYSTEM

#### KARE &FRIENDS

TAVOLA SMART BLACK 24528 120x70 24530 140x60

**TAVOLA SMART WHITE**24529 120x70
24531 140x60
24532 160x80

**TAVOLA SMART WHITE**24529 120x70
24531 140x60
24532 160x80

**DESK OFFICE SMART BLACK BLACK**85098 120x70
85100 140x60

**DESK OFFICE SMART BLACK WHITE**85099 120x70
85101 140x60
85102 160x80

BASE TAVOLA OFFICE WHITE SMART 14476 116x118x60

78 x 44 x 50 cm | **82891** |

81 x 60 x 54 cm | **85288** |

78 x 44 x 50 cm | **82892** |