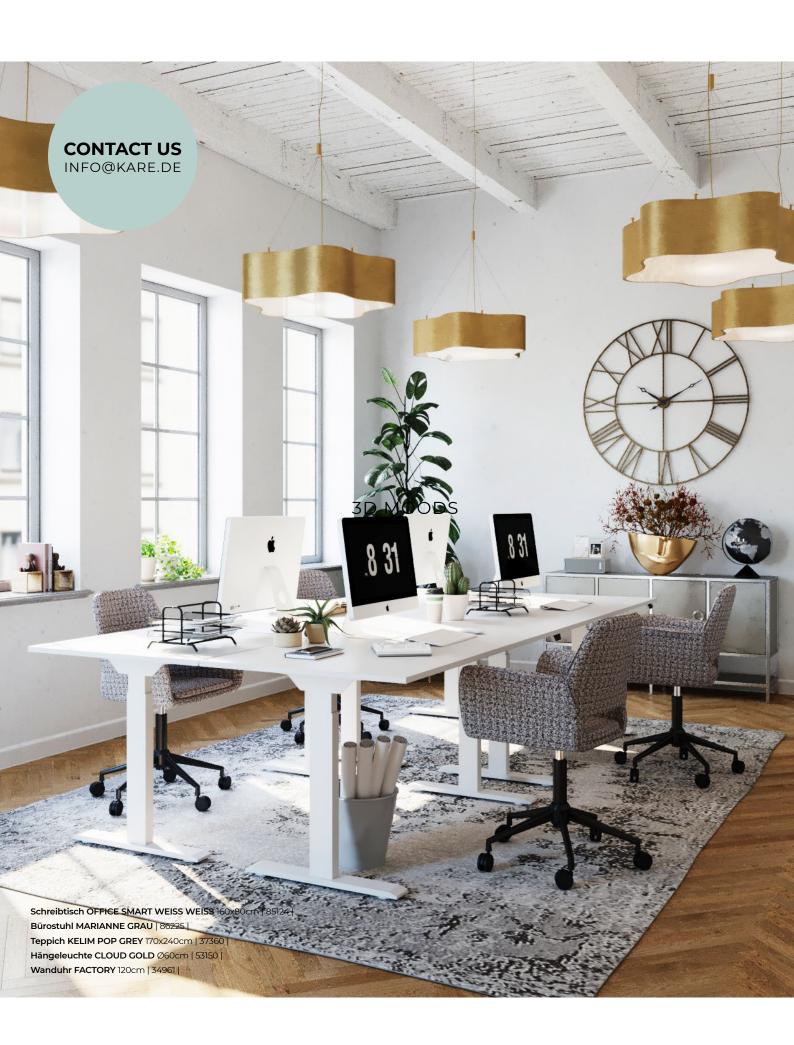

**Project:** Modern and bright workplace with a feminine touch Location: an urban location, start up vibe

A bright workspace for content creators and teams who enjoy a subtle yet glamorous atmosphere. Desks are functional and combined with elegant statement pieces, such as a shiny sideboard and brassy cloud-shaped lamps. Heavenly!