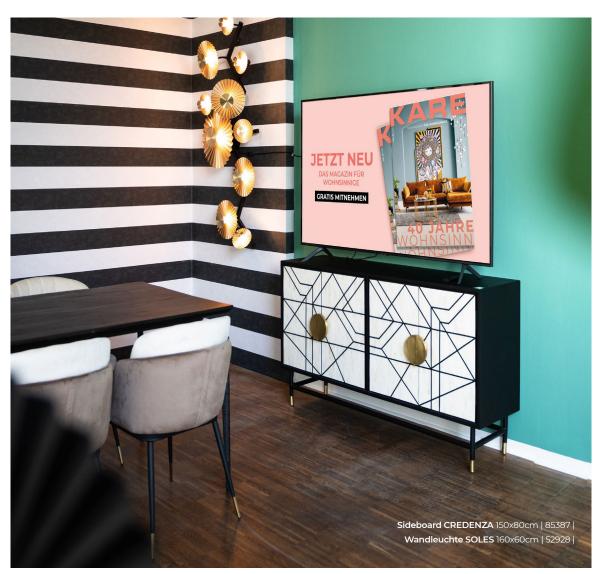

**Project:** Modern and bright workplace with a feminine touch Location: an urban location, start up vibe

A bright workspace for content creators and teams who enjoy a subtle yet glamorous atmosphere. Desks are functional and combined with elegant statement pieces, such as a shiny sideboard and brassy cloud-shaped lamps. Heavenly!