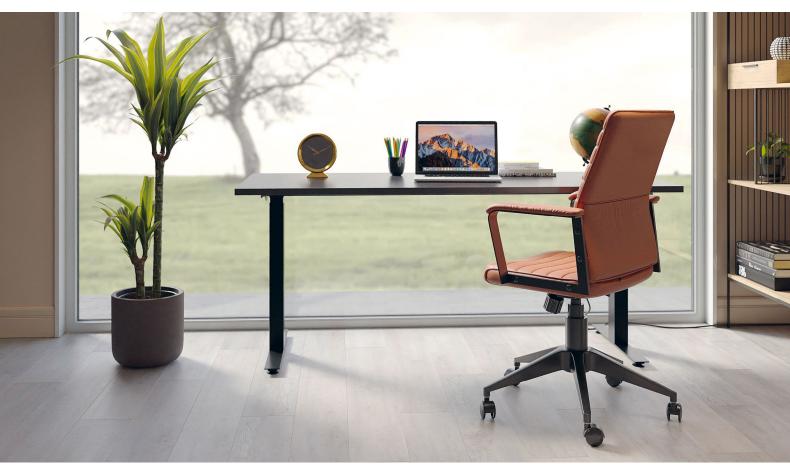

## **TAVOLA**OFFICE SMART SYSTEM

#### KARE &FRIENDS

TAVOLA SMART BLACK 24528 120x70 24530 140x60

**TAVOLA SMART WHITE**24529 120x70
24531 140x60
24532 160x80

**TAVOLA SMART WHITE**24529 120x70
24531 140x60
24532 160x80

**DESK OFFICE SMART BLACK BLACK**85098 120x70
85100 140x60

**DESK OFFICE SMART BLACK WHITE**85099 120x70
85101 140x60
85102 160x80

BASE TAVOLA OFFICE WHITE SMART 14476 116x118x60

78 x 44 x 50 cm | **82891** |

81 x 60 x 54 cm | **85288** |

78 x 44 x 50 cm | **82892** |