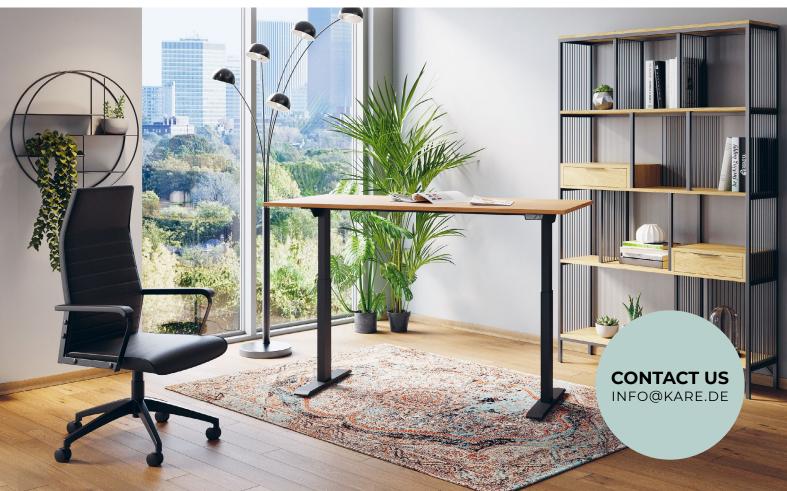

**Project:** Individual Office **Location:** Attached to an open-plan office or as a consultacy place for practices, law firms, etc

An office for the ones who prefer working quietly and on their own. a large table in a representative environment with seating facilities for guests, clients or subordinates.