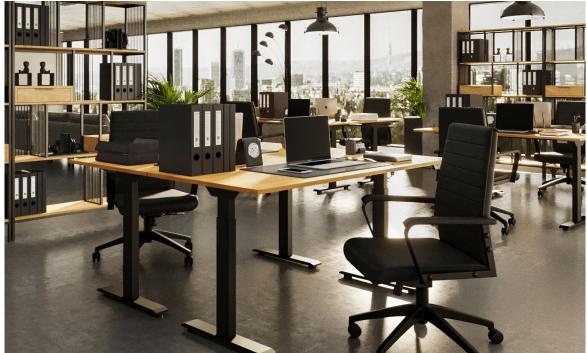

**Project:** Airy Office with an industrial feel **Location:** urban/suburban

An office space that caters to a larger team, tech agencies or consultancies. The space benefits from an industrial look and feel, paired with high qualitity wooden table tops and matching shelves, that divide the spacious room into smaller teams.