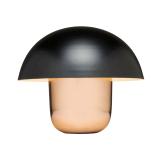

**DESK OFFICE SMART BLACK WHITE**85099 120x70
85101 140x60
85102 160x80

BASE TAVOLA OFFICE WHITE SMART 14476 116x118x60

78 x 44 x 50 cm | **82891** |

81 x 60 x 54 cm | **85288** |

78 x 44 x 50 cm | **82892** |

85 x 66 x 59 cm 86225

81 x 63 x 58 cm 86224

116 x 59 x 65 cm | **83870** |

118 x 75 x 75 cm

116 x 73 x 66 cm | **86128** |

116 x 69 x 71 cm 86 x 64 x 63 cm 86223

109 x 59 x 62 cm | **79946** |

109 x 59 x 62 cm 84739