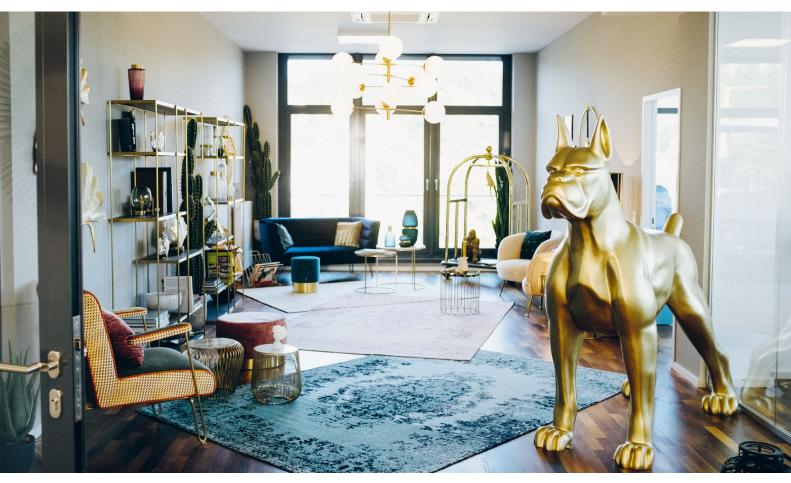

**Project:** Flexible Co-Working Space

Location: Metropolises and anywhere with a desire to meet up and work together

An inspiring office space for workers who are not willing to settle: Form sitting in an office chair to working on a standing desk over meeting up in a chill out area and welcoming clients, all in one room.

Anything is possible with spaces that are furnished with flexibility in mind.

**Project:** Meeting Room **Location:** Law firms, agencies, all offices

Most offices require a place to meet up and exchange ideas with no screens in between people. An extension table is the solution whenever the group of participants varies and the comfier the seats, the happier the results!