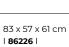

85 x 66 x 59 cm 86225

81 x 63 x 58 cm 86224

116 x 59 x 65 cm | **83870** |

118 x 75 x 75 cm

116 x 73 x 66 cm | **86128** |

116 x 69 x 71 cm 86 x 64 x 63 cm 86223

109 x 59 x 62 cm | **79946** |

109 x 59 x 62 cm 84739