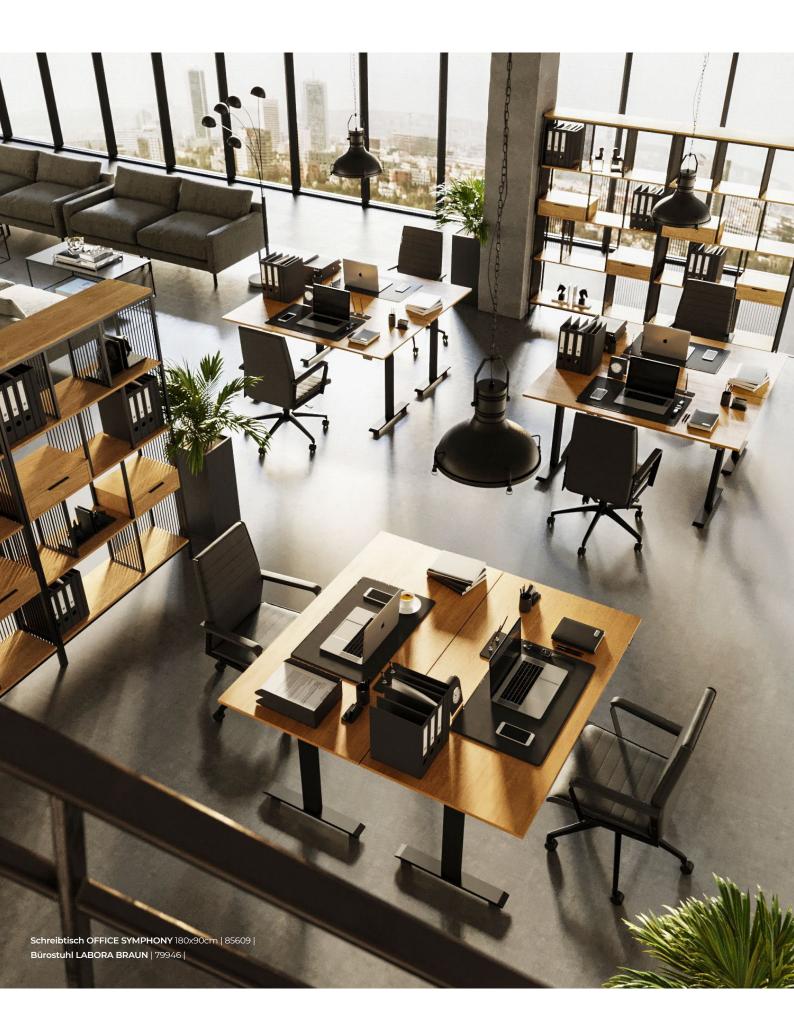

**Project:** Airy Office with an industrial feel **Location:** urban/suburban

An office space that caters to a larger team, tech agencies or consultancies. The space benefits from an industrial look and feel, paired with high qualitity wooden table tops and matching shelves, that divide the spacious room into smaller teams.