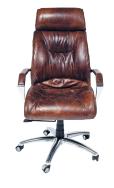

85 x 66 x 59 cm 86225

81 x 63 x 58 cm 86224

116 x 59 x 65 cm | **83870** |

118 x 75 x 75 cm

116 x 73 x 66 cm | **86128** |

116 x 69 x 71 cm 86 x 64 x 63 cm 86223

109 x 59 x 62 cm | **79946** |

109 x 59 x 62 cm 84739