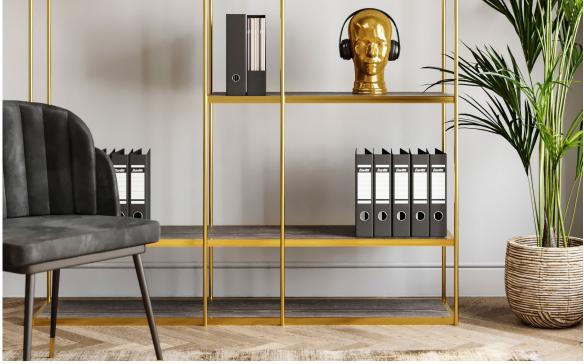

**Project:** Airy Office with an industrial feel **Location:** urban/suburban

An office space that caters to a larger team, tech agencies or consultancies. The space benefits from an industrial look and feel, paired with high qualitity wooden table tops and matching shelves, that divide the spacious room into smaller teams.