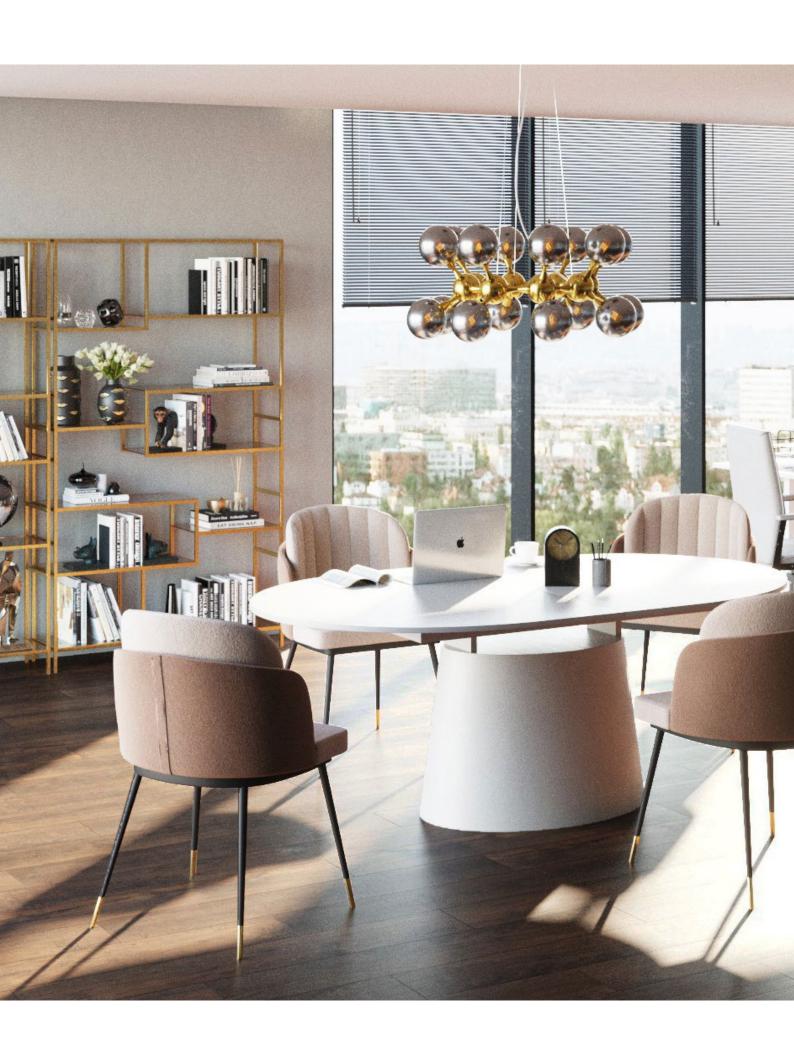

Anything is possible with spaces that are furnished with flexibility in mind.

**Project:** Meeting Room **Location:** Law firms, agencies, all offices

Most offices require a place to meet up and exchange ideas with no screens in between people. An extension table is the solution whenever the group of participants varies and the comfier the seats, the happier the results!